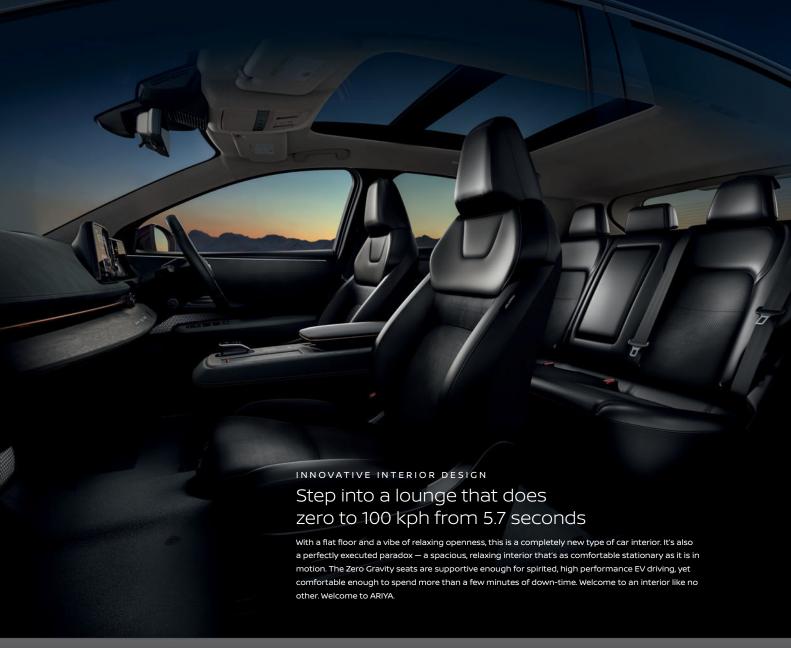

Power Sliding Center Console & Flexible Center Storage with Tray Table\* ARIYA invites you to use the automotive interior in new ways. Reshape your space with the Power-Sliding Centre Console, which slides forward and back with the push of a button. Need to get some work done? Open the Flexible Center Storage to reveal a Tray Table that works as a helpful perch for a laptop.

Horizon Lighting A band of glowing LED light spans across ARIYA's interior.

Flat Floor ARIYA's new EV platform allows for a completely flat floor – helping make its lounge-like cabin amazingly spacious and welcoming.