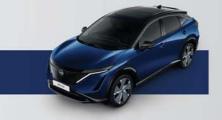

ONE TONE

Pearl black roof available with the following body colours:

TWO TONE

With a choice of 10 colours, including six two-tone shades, you can choose the ARIYA which matches your style. The iconic pearl black roof gives ARIYA even more presence, poise and attitude every time you hit the streets.

SP: Special Paint - M: Metallic - P: Pearlescent

TINTED RED M - XGD

WHITE PEARL

Exterior design

AURORA GREEN

SP - DAP

Nissan Intelligent Mobility | Interior design | Technology & Performance | Style & Accessories | Engine | Personalization