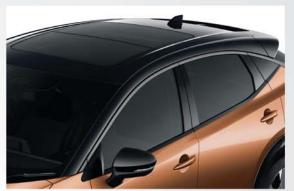

ONE TONE

Pearl black roof available with the following body colours:

TWO TONE

With a choice of 10 colours, including six two-tone shades, you can choose the ARIYA which matches your style. The iconic pearl black roof gives ARIYA even more presence, poise and attitude every time you hit the streets.

SP: Special Paint - M: Metallic - P: Pearlescent

TINTED RED M - XGD

WHITE PEARL

Exterior design

AURORA GREEN

SP - DAP

Nissan Intelligent Mobility | Interior design | Technology & Performance | Style & Accessories | Engine | Personalization