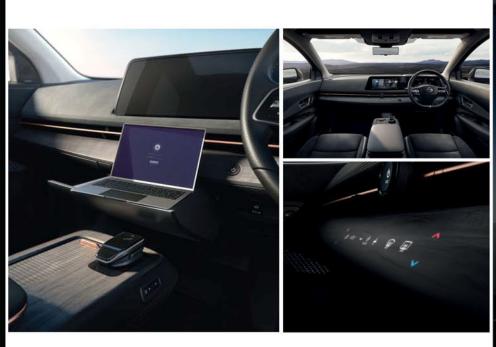

Power Sliding Center Console & Flexible Center Storage with Tray Table\* ARIYA invites you to use the automotive interior in new ways. Reshape your space with the Power-Sliding Centre Console, which slides forward and back with the push of a button. Need to get some work done? Open the Flexible Center Storage to reveal a Tray Table that works as a helpful perch for a laptop.

Horizon Lighting A band of glowing LED light spans across ARIYA's interior.

Flat Floor ARIYA's new EV platform allows for a completely flat floor – helping make its lounge-like cabin amazingly spacious and welcoming.

# Simplifying your life is our passion

ARIYA has simplified the modern driving experience, distilled it, and refined it to its purest form. Need information? A Head-up display(1)(2) places driving data in your line of sight. Need a charge? Your compatible smartphone charges wirelessly(2). Missing your favourite apps? Don't worry, ARIYA is Apple CarPlay®(3)(4) and Android Auto™(3)(4) ready.