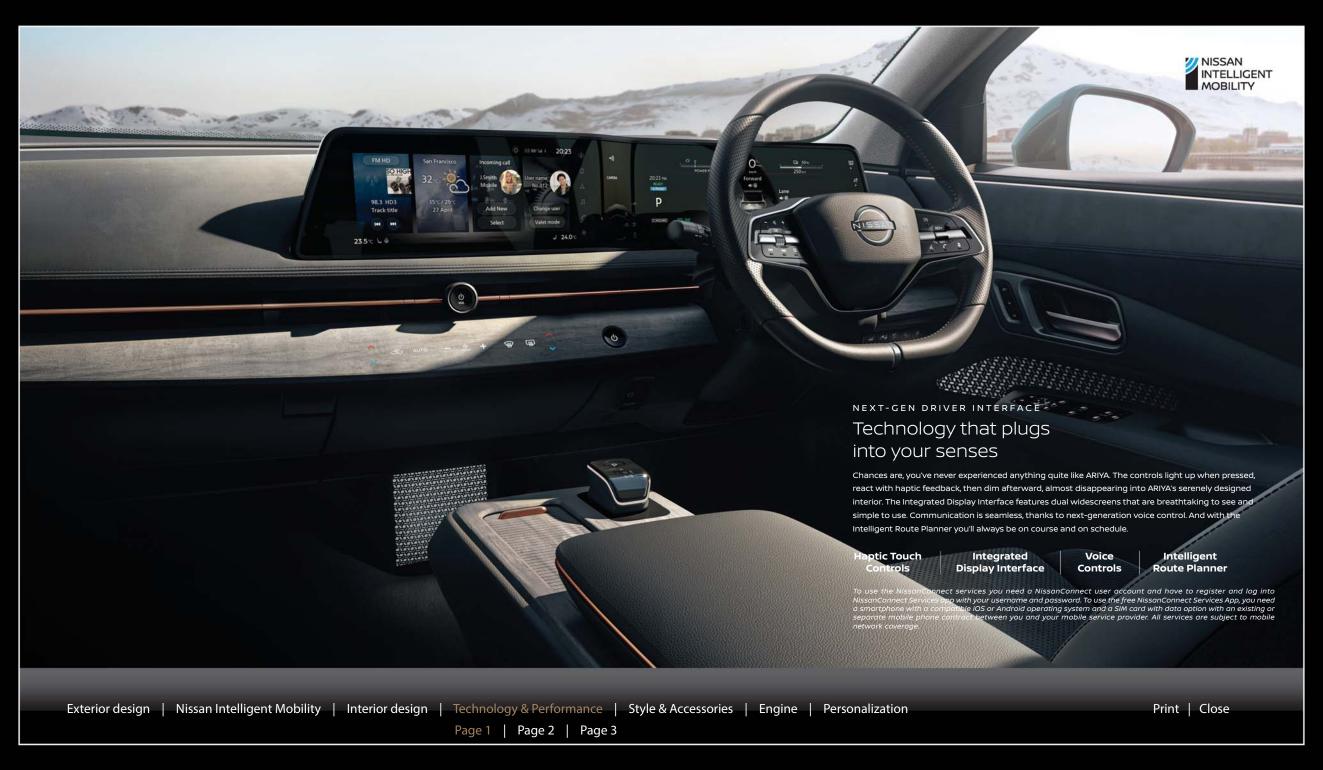

# Simplifying your life is our passion

ARIYA has simplified the modern driving experience, distilled it, and refined it to its purest form. Need information? A Head-up display(1)(2) places driving data in your line of sight. Need a charge? Your compatible smartphone charges wirelessly(2). Missing your favourite apps? Don't worry, ARIYA is Apple CarPlay®(3)(4) and Android Auto™(3)(4) ready.

<sup>®</sup>Head-up unit is a convenient feature that displays key information on the windscreen, so that you can have them in view while maintaining your full attention, the read-

 $^{\hbox{\tiny [2]}}\mbox{Features}$  available depending on version, as standard or only as option (at an extra charge).