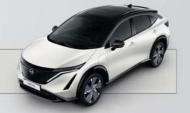

ONE TONE

Pearl black roof available with the following body colours:

TWO TONE

With a choice of 10 colours, including six two-tone shades, you can choose the ARIYA which matches your style. The iconic pearl black roof gives ARIYA even more presence, poise and attitude every time you hit the streets.

SP: Special Paint - M: Metallic - P: Pearlescent

TINTED RED M - XGD

WHITE PEARL

Exterior design

AURORA GREEN

SP - DAP

Nissan Intelligent Mobility | Interior design | Technology & Performance | Style & Accessories | Engine | Personalization