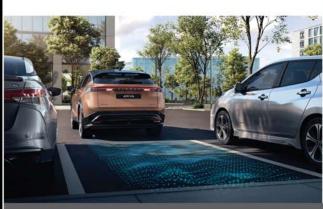

Glide into a spot by pushing the ProPILOT Park button\*\*. The Nissan ARIYA will take over steering, accelerator, brakes and gear shift.

\*ProPILOT is available on a limited range of vehicles and only on Automatic Transmissions.

ProPILOT is an Advanced Driver Assist technology but cannot prevent collisions. ProPILOT is intended for "Eyes on/ Hands On" for motorway only (road separated by Barriers).

Novi-Link supports traffic sign recognition which may not detect and read all traffic signs in all conditions. Driver should monitor all traffic sign and obey traffic laws.

It is the driver's responsibility to stay alert, drive safely and remain in control of the vehicle at any time.

For details, please check the Owner's Manual.

\*\*Features available depending on version, as standard or only as option (at an extra charge).