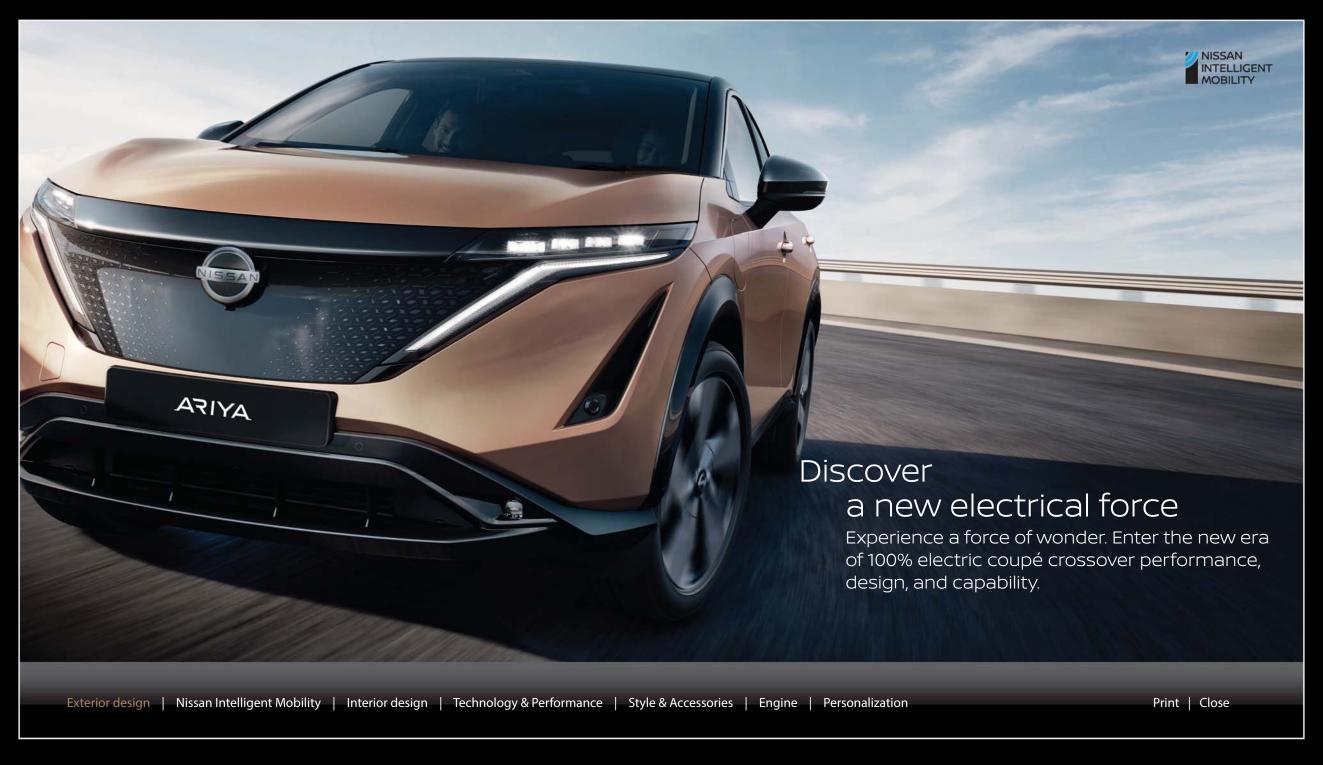

e-40RCE DUAL MOTOR ALL-WHEEL DRIVE Gravity has finally met its match

ARIYA's e-40RCE dual-motor All-wheel Drive technology offers more than just awe-inspiring thrust and thrills. e-40RCE constantly finds an equilibrium of balanced motion for astonishing smoothness in traffic, and precision control on challenging roads.

ARIYA moves with effortless power and quickness. Need to accelerate briskly? e-40RCE responds in near silence, propelling ARIYA up to speed with remarkable force and poise.

With 50/50 weight distribution and the ability to fine-tune braking and acceleration to each of ARIYA's four-wheels, e-40RCE inspires confidence, in all-climate condition.