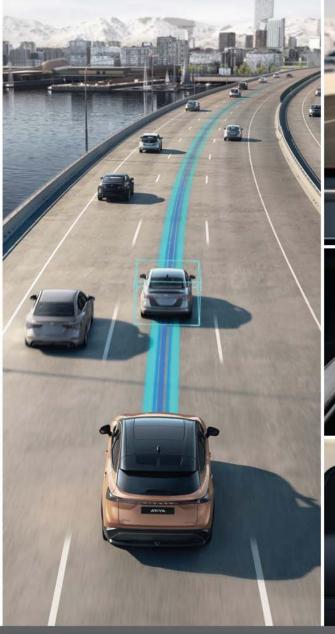

# Driving doesn't have to be so hands on

Nissan ARIYA uses breakthrough technologies to help you with the more demanding parts of the drive so you can arrive feeling more at ease. Driver assist technologies give you different levels of control. ProPILOT\* with Navi-link follows the flow of traffic, keeps you centered in your lane, and uses the mapping system to anticipate off-ramps and curves.

ProPILOT is an Advanced Driver Assist technology but cannot prevent collisions. ProPILOT is intended for "Eyes on/ Hands On" for motorway only (road separated by Barriers).

Novi-Link supports traffic sign recognition which may not detect and read all traffic signs in all conditions. Driver should monitor all traffic sign and obey traffic laws.