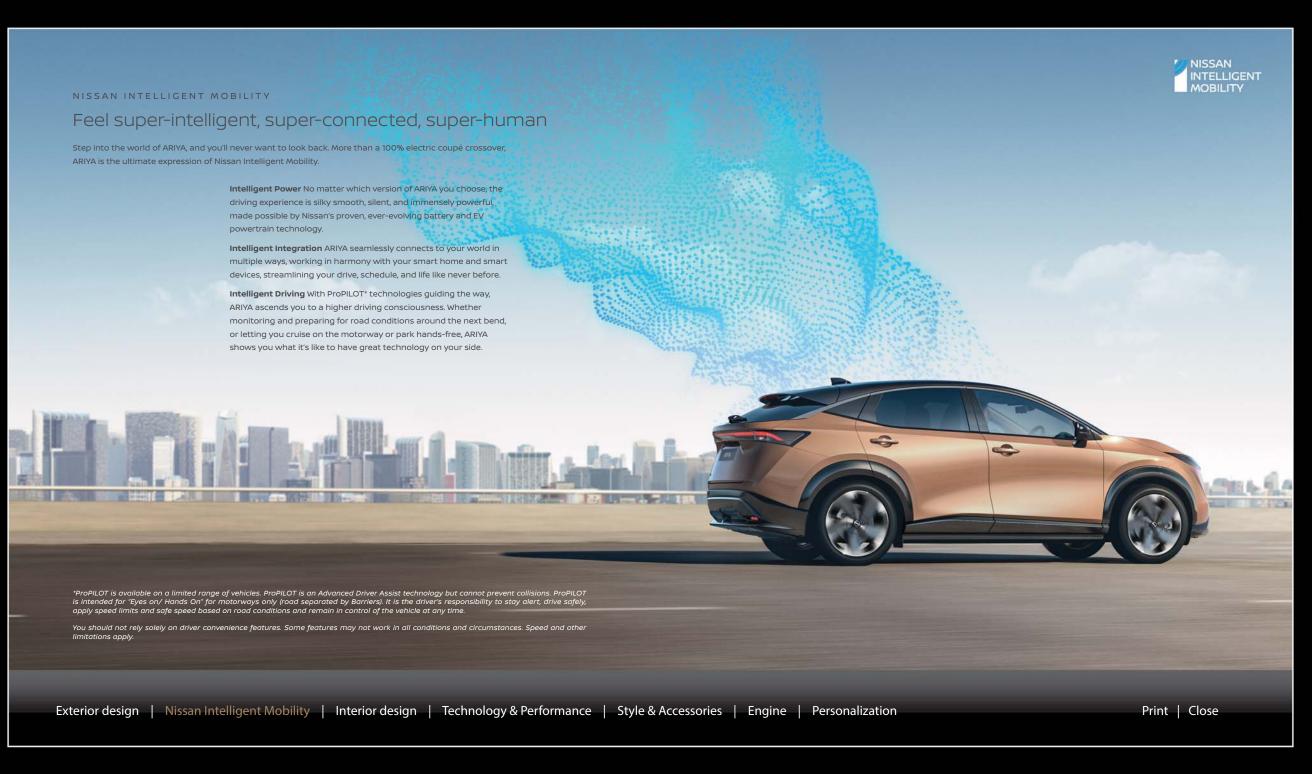

# Driving doesn't have to be so hands on

Nissan ARIYA uses breakthrough technologies to help you with the more demanding parts of the drive so you can arrive feeling more at ease. Driver assist technologies give you different levels of control. ProPILOT\* with Navi-link follows the flow of traffic, keeps you centered in your lane, and uses the mapping system to anticipate off-ramps and curves.

Glide into a spot by pushing the ProPILOT Park button\*\*. The Nissan ARIYA will take over steering, accelerator, brakes and gear shift.

\*ProPILOT is available on a limited range of vehicles and only on Automatic Transmissions.