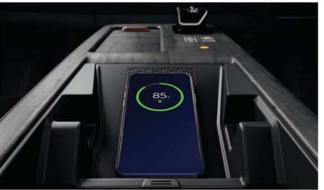

# Simplifying your life is our passion

ARIYA has simplified the modern driving experience, distilled it, and refined it to its purest form. Need information? A Head-up display(1)(2) places driving data in your line of sight. Need a charge? Your compatible smartphone charges wirelessly(2). Missing your favourite apps? Don't worry, ARIYA is Apple CarPlay®(3)(4) and Android Auto™(3)(4) ready.