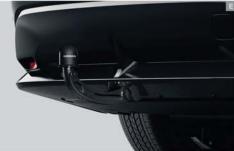

#### **TOWING PACK**

#### E- Removable Tow Bar + TEK (7/13 pin)

Maximum towing capability of 750kg for 2WD & 1500Kg for e-40RCE.