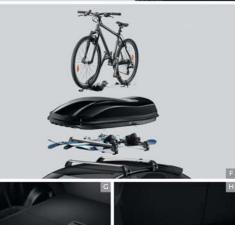

#### **EXPLORER PACK**

F- Load carrier

Ski-Carrier

Roof box

**Roof Mounted Bike Carrier** 

#### G- Luggage entry guard

ARIYA Luggage Entry Guard protects while loading and unloading.

#### H-In-Car Carrier

Light and easy to install, this removable carrier keeps luggage and other items safe and secure in

Exterior design | Nissan Intelligent Mobility | Interior design | Technology & Performance | Style & Accessories | Engine | Personalization