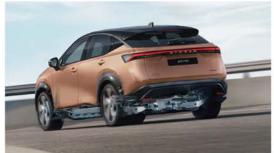

e-40RCE DUAL MOTOR ALL-WHEEL DRIVE Gravity has finally met its match

ARIYA's e-40RCE dual-motor All-wheel Drive technology offers more than just awe-inspiring thrust and thrills. e-40RCE constantly finds an equilibrium of balanced motion for astonishing smoothness in traffic, and precision control on challenging roads.

ARIYA moves with effortless power and quickness. Need to accelerate briskly? e-40RCE responds in near silence, propelling ARIYA up to speed with remarkable force and poise.

With 50/50 weight distribution and the ability to fine-tune braking and acceleration to each of ARIYA's four-wheels, e-40RCE inspires confidence, in all-climate condition.