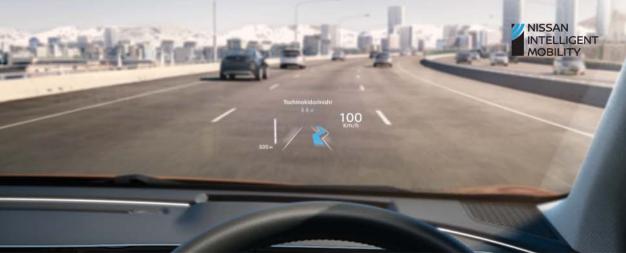

# Simplifying your life is our passion

ARIYA has simplified the modern driving experience, distilled it, and refined it to its purest form. Need information? A Head-up display(1)(2) places driving data in your line of sight. Need a charge? Your compatible smartphone charges wirelessly(2). Missing your favourite apps? Don't worry, ARIYA is Apple CarPlay®(3)(4) and Android Auto™(3)(4) ready.

<sup>®</sup>Head-up unit is a convenient feature that displays key information on the windscreen, so that you can have them in view while maintaining your full attention, the read-

 $^{\hbox{\tiny [2]}}\mbox{Features}$  available depending on version, as standard or only as option (at an extra charge).