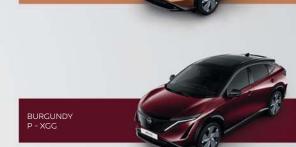

ONE TONE

Pearl black roof available with the following body colours:

TWO TONE

With a choice of 10 colours, including six two-tone shades, you can choose the ARIYA which matches your style. The iconic pearl black roof gives ARIYA even more presence, poise and attitude every time you hit the streets.

SP: Special Paint - M: Metallic - P: Pearlescent

TINTED RED M - XGD

WHITE PEARL

Exterior design

AURORA GREEN

SP - DAP

Nissan Intelligent Mobility | Interior design | Technology & Performance | Style & Accessories | Engine | Personalization