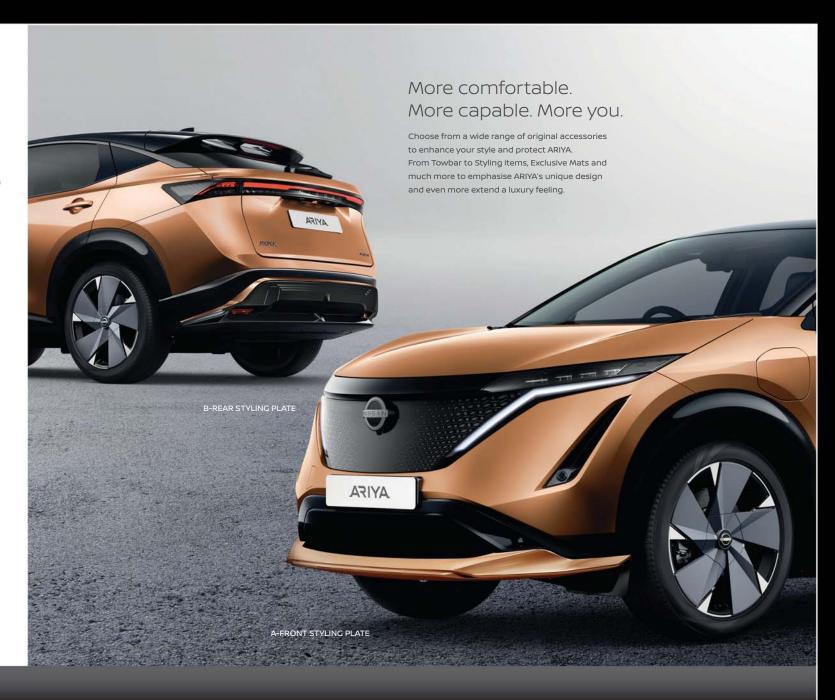

#### PREMIUM EXTERIOR STYLING PACK

A- Front Styling Plate

**B- Rear Styling Plate** 

Available in three colours: Satin Chrome, Dark Satin Chrome & Copper.

#### PREMIUM INTERIOR TOUCH PACK

C- Exclusive mats

Premium quality Floor Mats with a unique ARIYA motif and full width single piece design.

#### D- Reversible trunkliner

One side is hardwearing velour, the other is easy clean rubber.

#### **TOWING PACK**

#### E- Removable Tow Bar + TEK (7/13 pin)

Maximum towing capability of 750kg for 2WD & 1500Kg for e-40RCE.

#### **EXPLORER PACK**

F- Load carrier

Ski-Carrier

Roof box

**Roof Mounted Bike Carrier** 

#### TRUNK PACK

#### G- Luggage entry guard

ARIYA Luggage Entry Guard protects while loading and unloading.

#### H-In-Car Carrier

Light and easy to install, this removable carrier keeps luggage and other items safe and secure in

Exterior design | Nissan Intelligent Mobility | Interior design | Technology & Performance | Style & Accessories | Engine | Personalization