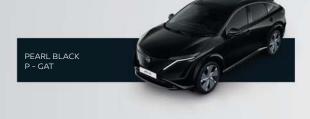

ONE TONE

Pearl black roof available with the following body colours:

TWO TONE

With a choice of 10 colours, including six two-tone shades, you can choose the ARIYA which matches your style. The iconic pearl black roof gives ARIYA even more presence, poise and attitude every time you hit the streets.

SP: Special Paint - M: Metallic - P: Pearlescent

TINTED RED M - XGD

WHITE PEARL

Exterior design

AURORA GREEN

SP - DAP

Nissan Intelligent Mobility | Interior design | Technology & Performance | Style & Accessories | Engine | Personalization